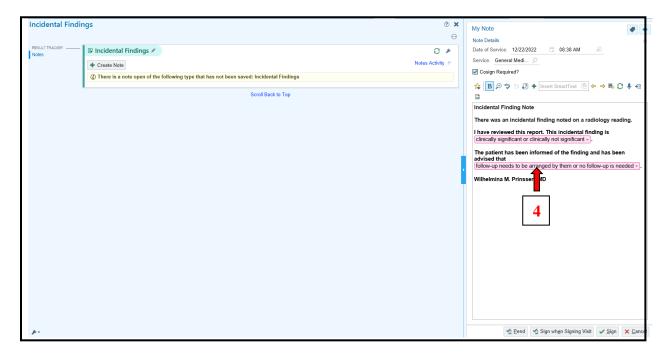

#### FIRST:

- 1. Double click "Incidental Findings" from the Patient's Storyboard
- 2. Review the Incidental Finding
- 3. Then, click on the blue hyperlink Click here to write Incidental Findings Note

| Virtualondemand Test                                                                                                      | SnapShot       Cha       Advan       Image       Pro       Results       History       Pmail       Triage       Plan       Triage       Plan         12/22/2022 visit with Todd, Michelle L., MD for ESTABLISHED       Images       Images       Images       Print AVS       Images       Imag |  |  |  |  |  |  |  |  |  |  |
|---------------------------------------------------------------------------------------------------------------------------|-----------------------------------------------------------------------------------------------------------------------------------------------------------------------------------------------------------------------------------------------------------------------------------------------------------------------------------------------------------------------------------------------------------------------------------------------------------------------------------------------------------------------------------------------------------------------------------------------------------------------------------------------------------------------------------------------------------------------------------------------------------------------------------------------------------------------------------------------------------------------------------------------------------------------------------------------------------------------------------------------------------------------------------------------------------------------------------------------------------------------------------------------------------------------------------------------------------------------------------------------|--|--|--|--|--|--|--|--|--|--|
| Male, 60 y.o., 9/29/1962<br>MRN: 30002369<br>Cur Location: GHS EMERGENCY<br>XR                                            | SmartSets Notes > Consents Minor T/O Charge Capture LOS Follow-up Patient Instructions AVS Letter<br>Social Determinants                                                                                                                                                                                                                                                                                                                                                                                                                                                                                                                                                                                                                                                                                                                                                                                                                                                                                                                                                                                                                                                                                                                      |  |  |  |  |  |  |  |  |  |  |
| Code: Not on file (no ACP docs)<br>Employee ID: None<br>FPL Status Code: None                                             | SDOH-Alert                                                                                                                                                                                                                                                                                                                                                                                                                                                                                                                                                                                                                                                                                                                                                                                                                                                                                                                                                                                                                                                                                                                                                                                                                                    |  |  |  |  |  |  |  |  |  |  |
| ♀ Search                                                                                                                  | ① Annual SDOH screening due                                                                                                                                                                                                                                                                                                                                                                                                                                                                                                                                                                                                                                                                                                                                                                                                                                                                                                                                                                                                                                                                                                                                                                                                                   |  |  |  |  |  |  |  |  |  |  |
| Suicide Risk: None<br>Opioid Management: None<br>COVID-19 Vaccine: Unknown<br>Infection: None<br>Isolation: None          | BestPractice Advisory - Test, Virtualondemand High Priority (1) This patient has an incidental finding on a Radiology report that must be addressed and discussed with the patient. An Incidental Finding note is missing on this patient.                                                                                                                                                                                                                                                                                                                                                                                                                                                                                                                                                                                                                                                                                                                                                                                                                                                                                                                                                                                                    |  |  |  |  |  |  |  |  |  |  |
| Portection None     Portection Screening     Required     Care Team: No PCP     Coverage: None     Allergies: Not on File | Finding - Incidental<br>Found on: Dec 21 on XR Chest 4 + Vw<br>Read by: Peterson, Ryan B., MD (404-616-<br>1000)<br>[By selecting Acknowledge, you certify that you have reviewed the above findings and will provide further patient care as<br>needed.]] Click here to write Incidental Findings Note Acknowledge Reason                                                                                                                                                                                                                                                                                                                                                                                                                                                                                                                                                                                                                                                                                                                                                                                                                                                                                                                    |  |  |  |  |  |  |  |  |  |  |
| 8:40 AM ESTABLISHED<br>Blood Pressure: 120/80                                                                             | I am not the Primary Provider                                                                                                                                                                                                                                                                                                                                                                                                                                                                                                                                                                                                                                                                                                                                                                                                                                                                                                                                                                                                                                                                                                                                                                                                                 |  |  |  |  |  |  |  |  |  |  |
| LAST 3YR                                                                                                                  | ✓ <u>A</u> ccept <u>Cancel</u>                                                                                                                                                                                                                                                                                                                                                                                                                                                                                                                                                                                                                                                                                                                                                                                                                                                                                                                                                                                                                                                                                                                                                                                                                |  |  |  |  |  |  |  |  |  |  |